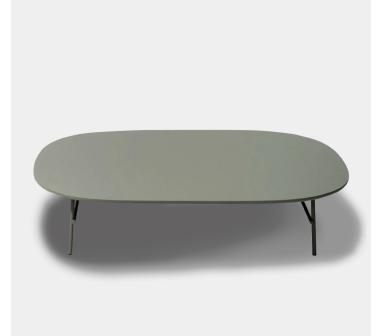

## Kelly B Big Coffee Table

## Product Type

Coffee Table

Created in order to complete Kelly seating collection, but usable in every situation, from home to contract, these small tables with different heights stand out for the top's organic shape and for the thin metallic structure that make them dynamic and light.

## Dimensions Occasional table 50 cm

W19,68" x D13,62" x H15,55" W50cm x D34,6cm x H39,5cm **Big cofee table 125 cm** W49,21" x D34,65" x H10,63" W125cm x D88cm x H27cm

Work table 90 cm W35,43" x D19,68" x H24,41" W90cm x D50cm x H62cm