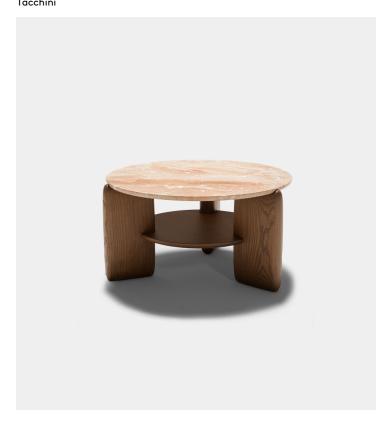

## Kanji Low Table Small

Product Type Low Table

Heavy elements are linked to lighter ones, like ink marks drawn on a sheet of paper to form a character, a letter, an ideogram. Clear contrasts of thickness translate into incisive graphic expressions: to give life to these unmistakable figures in marble and ash wood, Monica Forster is inspired by calligraphy, the art of writing in an elegant and regular form. The tables are available in two sizes and color variants, Breccia Bresciana with walnut-stained structure for a warm and delicate finish, Fior di Pesco Carsico with dark gray structure for more decisive and rigorous tones.

Dimensions:

Ø 77cm x H 41cm

Ø 30,31" x H 16,14"

Weight

kg 65