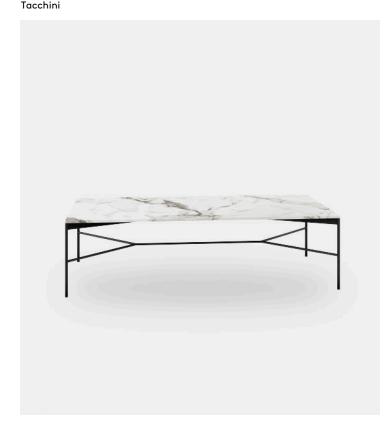

## Chill-Out Table

Product Type Low Table

A system of sofas, armchairs and coffee tables, inspired by the themes of freedom, simplicity and lightness, Chill-Out are ideal for domestic or collective spaces, on their own or in a linear or corner composition. Featuring slim yet comfortable and cosy volumes, the upholstered pieces are accompanied by coffee tables in Carrara or Basaltina marble, with an elegant matt finish: a historic material that adds both value and charm to this refined, contemporary design.

## **Dimensions**

Large Table (142×67 cm) W 55,91" x D 26,38" x H 15,16" W 142cm x D 67cm x H 38,5cm

Weight kg 43

Small Table (72x67 cm)

W 28,35" D 26,38" H 15,16"

W 72cm x D 67cm x H 38,5cm

Weight kg 74