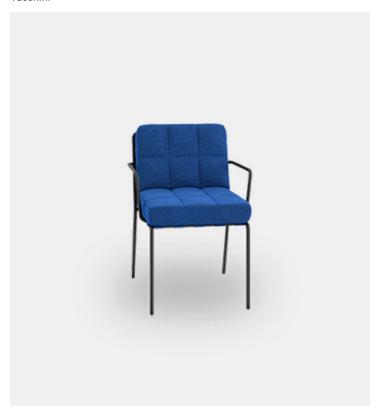

# Memory Lane Chair

Tacchini

### Product Type Chair

Christophe Pillet designs a chair that is timeless, universal and radically simplified in its design. Memory Lane's elegance lies in its outright rejection of any hint of complexity. The slender metal structure and sophisticated top-stitched upholstery, with elastic webbing visible on the back of the seat, make it a true declaration of simplicity. A chair designed for the contract market, where beauty and comfort stylishly coexist. Stackable up to 4 pieces.

#### Dimensions

W23,22" x D25,79" x H32,91" / SH 20,47" W59cm x D65,5cm x H83,6cm / SH 52cm