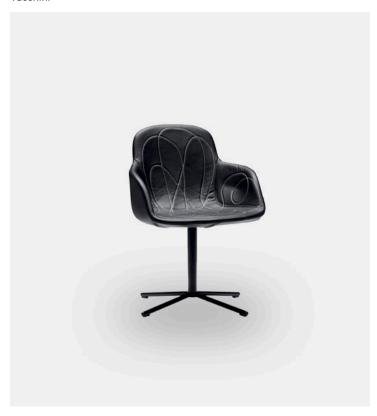

### Doodle Armchair

Tacchini

### Product Type Armchair

Doodle – the absent-minded scribbles we draw while thinking about other things. These almost-random lines have become the key stylistic feature of these chairs of the same name, with their visible tone-one-tone or contrasting stitching. Doodle is designed for both domestic and contract use, and combines beautifully with the reception chairs and stools from the same series.