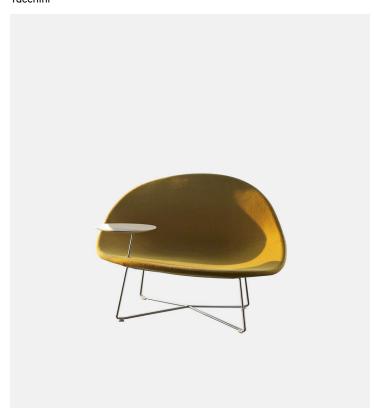

## Isola Armchair with Table

## Product Type Armchair

In waiting spaces, people naturally tend to assume a relaxed posture, particularly while using their computer, laptop or smartphone for work or to pass the time. This consideration was the starting point for the conception of Isola, an armchair with a contemporary design that responds to the need for comfort in public or semi-public places. Isola features a visually inviting shape, and a broad, deep seat. The possibility of combining the seat with an oval table, built into the left or right side, makes it even more practical, and ideal for use in all contract situations.