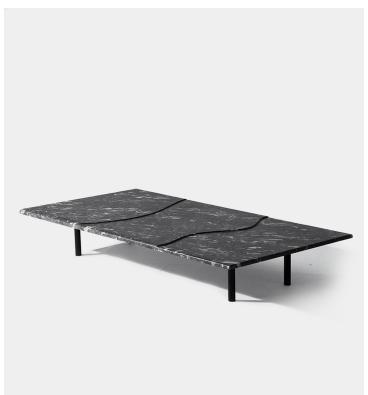

## Product Type

Maré Coffee Table portrays the phenomenon of water transition. The table top is divided into three parts – and heights – simulating the arrival or the return of the waves. The black base gives a sense of depth, where matter is dense, complex and mysterious, like the ocean at night. The white stains, in contrast, recall the foam of the break, the becoming of the wave: stirred water, clarity and friction.

Coffee Table

The choice for the long, rectangular base contrasts with the wavy shapes, which give life to the table's layers. The furniture becomes a landscape for the room, or better: a landscape photography.