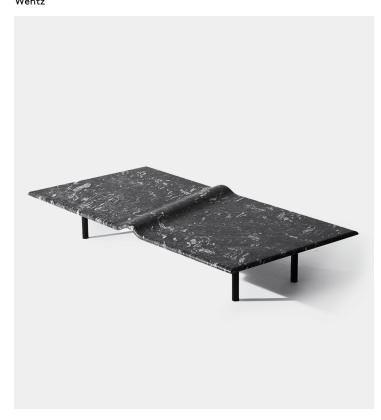

## Onda Coffee Table

## Product Type Coffee Table

Onda Coffee Table associates itself with the image of the sea. The sculpture in the granite stone, a single machined block, creates the perfect curve – marked by the amplitude of the balance point from rest to the crest of the wave. A movement of the waters that presents strength and delicacy in a block of a Brazilian stone. The black base gives a sense of depth, where matter is dense, complex and mysterious, like the ocean at night. The white stains, in contrast, recall the foam of the break, the becoming of the wave: stirred water, clarity and friction.

## **Dimensions**

W: 160cm / 63" D: 80cm / 31½" H: 28cm / 11"

Table top height: 25cm / 9¾"