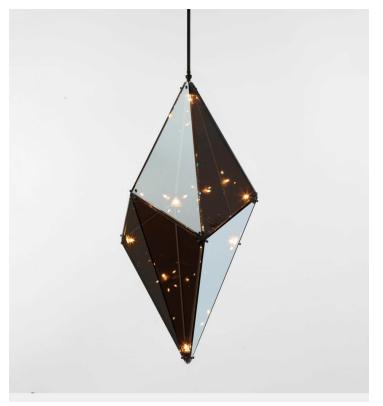

## Maxhedron 30" - Vertical Roll & Hill

Product Type Ceiling

Bec Brittain's Maxhedron is a study in material transformation through light and reflection. When off, the partly-translucent Maxhedron reflects and blends with its environment; when on, the dazzling inner constellation of bulbs projects bands of light onto nearby surfaces. Offered in multiple sizes and horizontal or vertical hanging.

## Dimensions

L41cm x W36cm x H76cm

L16" x W14" x H30"

Weight 8,2kg Voltage (V) 120 or 240 V 120V Illumination Bulb: 8 x 20 Watt G4 halogen Socket: G4 Wattage: 160 Watts Lumens: 2400 Lumens Color Temperature: 2700 Kelvin, 90+ CRI Dimming: Triac or ELV 240V Illumination Bulb: 8 x 20 Watt G4 halogen Socket: G4 Wattage: 160 Watts Lumens: 2400 Lumens Color Temperature: 2700 Kelvin, 90+ CRI Dimming: Triac or ELV Certifications UL, cUL (120V) CE (240V)