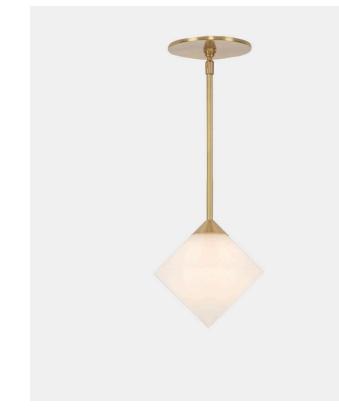

## FKA Themis Pendant without Counterweight Bec Brittain

Product Type Pendant

Originally inspired by Victorian balancing toys, the THEMIS Pendant suspends the cone form of its hand-blown glass diffuser. Available without the counterweight, as shown.

Dimensions

*6.5" Globe* 6.5 diam. x 6.5 inch H 165 diam. x 165 mm

8.5" Globe 8.5 diam. x 8.5 inch H 215 diam. x 215 mm

Metal stems up to 95" / 2415mm available for additional cost Weight 4 lb / 1.8 1kg LED Illumination G9 LED bulb ELV dimming 2.5 Watt 240 Lumens 2700 Kelvin 110-120 VAC 4 Watt 250 Lumens 3000 Kelvin 220-240 Canopy 5 x 0.25 inch (127 x 6 mm) round inmatching metal finish