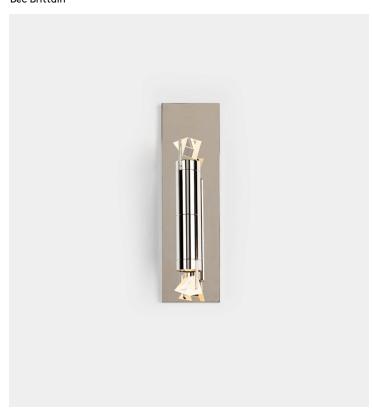

## Aries Sconce I.I

## Product Type Sconce

Aries was inspired by the artist Olafur Eliasson's concept and set design for the ballet Tree of Codes, in which dancers wore all-black suits, highlighted with LEDs. Aries creates a piece where the points of light are the focus, and the structure itself is as minimal as possible while flexible enough to create constellation-like forms that recall the night sky, with its bright and sparkling lights refracted through the glass prisms in this sconce.

## **Dimensions**

3.25 inch x 3.3 inch x 11 inch H 83 mm x 84 mm x 280 mm H Weight 1.3 lb / 0.6 kg LED Illumination 24 VDC LED PCB 0-10V dimming 2700 Kelvin Electrical - Total

Wattage: 8.4 Watt Lumens: 1008 Lumens 110 - 240 VAC 277 VAC upon request