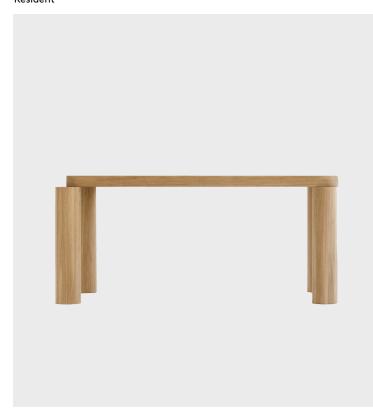

# Offset Dining Table Resident

### Product Type Coffee Table

The Offset Coffee Table is a playful and irregular screw together furniture piece which displays the beauty of solid oak in generous proportions. Designed by Philippe Malouin, each Offset leg attaches to the top by way of an off-centre threaded connector ensures that each leg finally rests in an individualistic position. Solid, stable and hardwearing, this is a durable piece for everyday use.