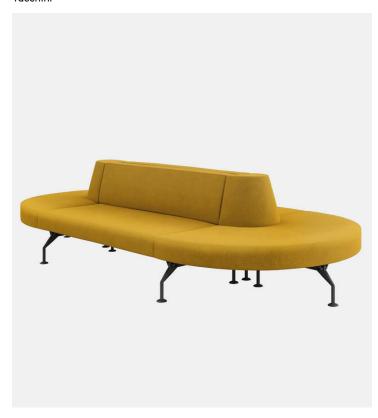

## Product Type Sofa Modular system

Intercity is a modular system for creating spaces tailored to any room and need. The wide choice of base modules includes upholstered elements with or without back, both straight and curved. The straight seats, also with integrated side table in matte Carrara marble or Basaltina, can be combined as preferred to compose different solutions, even the most unusual ones, such as those made possible by the module with S-shaped back which creates a double-sided seat, or by the modules with "face-toface" seats. Arch or island compositions can be created thanks to the curved modules. The seating system also includes a round pouf, with or without integrated top in marble. Developed by Tacchini in Italy.