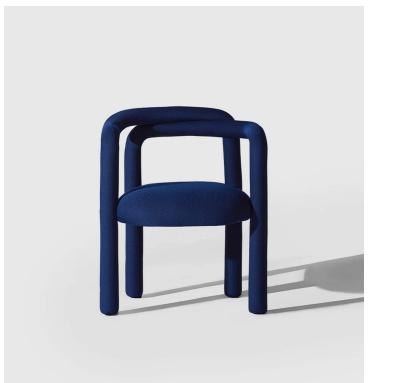

## Tubo Chair

## Product Type

Dining Chair

The Tubo chair is a soft synthesis. In a sensorial and fluid path, the tube materializes a long and sinuous design that runs through the parts of the chair in one breath. All upholstered in an exclusive WE–KNIT fabric – made from recycled PET bottles – it protects and welcomes the gesture of sitting, mimicking human joints while providing a seamless finish.

Plastic tips come fitted to the feet to prevent fabric friction against the floor.

Dimensions

W 61cm x D 58cm x H 75cm

W 24" x D 22.8" x H 29.5"

Further customization and WE-KNIT upholstery available:

WE-KNIT TUBO Off white