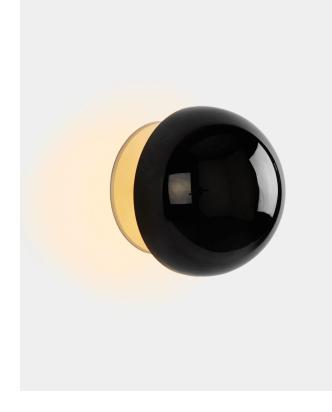

## Eclipse Fixed Sconce

Product Type Sconce

Named for its resemblance to the celestial phenomenon, this semi-spherical sconce by Philippe Malouin creates a corona of light that becomes larger and brighter as it extends from the wall.