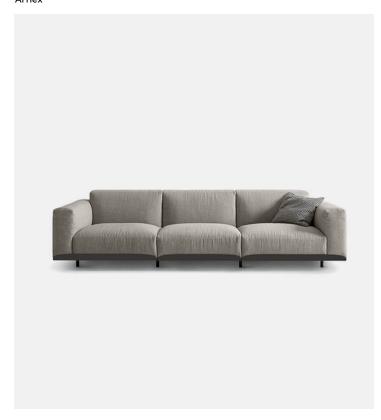

## **Product Type**

A classic typology served on a tender tray. The sofa is flexible in configuration – high, low, narrow, wide, two-seater, three-seater. Floating on an upturned edge, reminiscent of the dress collar known in French as the "col Claudine". Metal structure, backrests and armrests in wood. Upholstery in shaped polyurethane in differentiated density and polyester slip cover. Feet in lacquered metal.