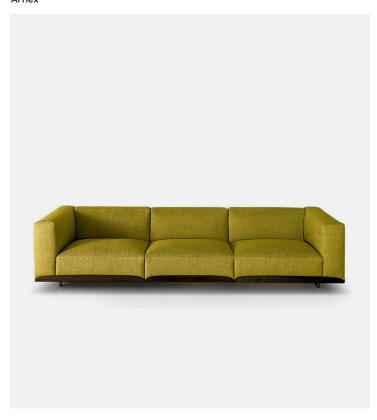

## Claudine M Sofa

## **Product Type**

A classic typology served on a tender tray. The sofa is flexible in configuration – high, low, narrow, wide, two-seater, three-seater. Floating on an upturned edge, reminiscent of the dress collar known in French as the "col Claudine". Metal structure, backrests and armrests in wood. Upholstery in shaped polyurethane in differentiated density and polyester slip cover. Feet in lacquered metal.

## Dimensions

206cm x 90cm x 66cm 81" x 35,5" x 26"