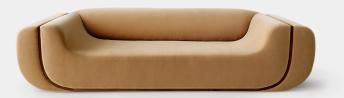

## Product Type Sofa

The Linea Sofa is defined by the gentle flow of its upholstered curves, balanced by solid wood details. Staying true to the studio's design philosophy, it plays with the tension between softness and structure as a key sculptural element. Customizations available upon request. Available in COM (Customer's Own Material) and COL (Customer's Own Leather). COM requires 15 yards. Fabric sample requested for approval. Made to order.

## Dimensions

L 108" x W 44" x H 31.5"

L 274cm x W 112 x H 80cm

UPON ORDERING THIS DESIGN

Specify any details needed to place order. These should be selection items on the website.