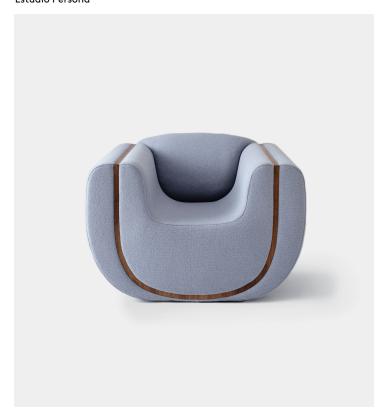

## Product Type Armchair

The Linea Armchair is defined by the gentle flow of its upholstered curves, balanced by solid wood details. Staying true to the studio's design philosophy, it plays with the tension between softness and structure as a key sculptural element. Customizations available upon request. Available in COM (Customer's Own Material). COM requires 8 yards. Fabric sample requested for approval. Made to order.