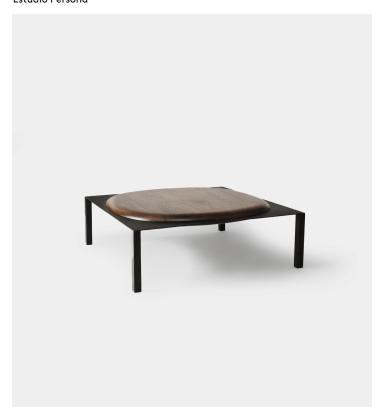

## Split Coffee Table Estudio Persona

Product Type Coffee Table

The Split Coffee Table merges the natural depth of solid walnut with the sleek finish of blackened steel. Its low-profile design and sharp angular legs provide a grounded yet sophisticated look. The seamless blend of materials offers a quiet confidence, making it a standout in any setting. Customizations available upon request. Made to order.