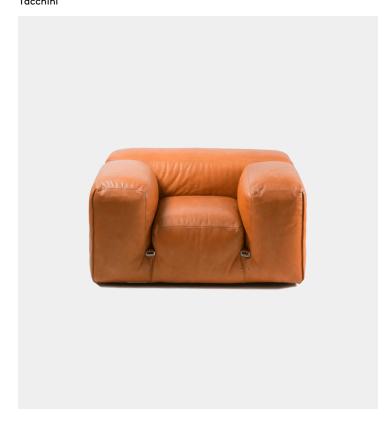

## Product Type Armchair

The project Le Mura by Mario Bellini represents the manifesto of a radical design that went through all the Italian 70s: design was as an answer to questions not only of aesthetics, proportions or ergonomics, but also of social content. The result is a project of inexhaustible strength, that does not wear out after fifty years. The theme of modularity is central, and is already expressed by the name chosen for this sofa system: just as the large boulders that made up the imposing Roman walls, the seating elements come together in the design in a theoretically infinite process. This way, the sofa lends itself to small but also very large environments, without ever losing its stylistic aspect. Tacchini rediscovers this precious project and reissues it, respecting the original design by highlighting the vocation to comfort.

## Dimensions

W 50,39" D 39,37" H 25,98" Seat H 17,32"