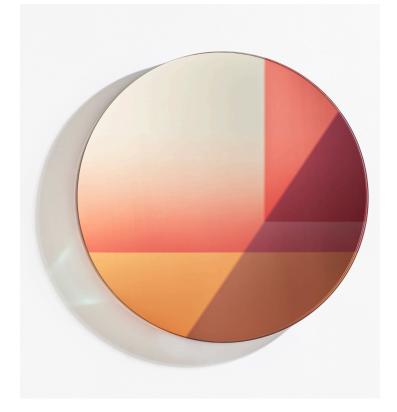

'BIG ROUND' utilizes several layers of glass which sandwich a selection of color foils to create a play of color and depth within the reflective surface.

Dimensions / Weight

Ø 770 x D 22 mm / 18 kg

Ø 1000 x D 22 mm / 40 kg