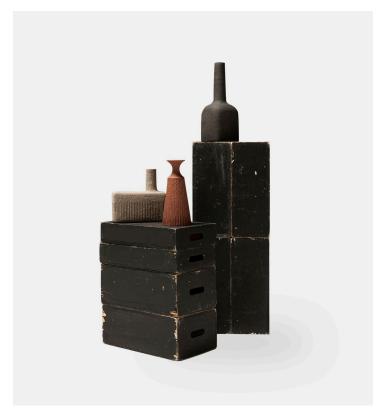

## Friedl, Lucie and Marlene

## **Product Type**

Archetypes, lines and geometries come together. Colors and tactile sensations take shape. Studiopepe delivers poor materials and ancient workmanship to design: from this union a family of vases is born, one that evokes the materials and techniques that have shaped them, highlighting the intrinsic beauty of absolute simplicity.

**Dimensions** 

Vase Friedl

Ø 14cm x H 30cm Ø 5,51" x H 11,81"

Vase Lucie

W 26cm x D 10cm x H 26cm

W 10,23" x D 3,93" x H 10,23"

Vase Marlene

W 18cm x D 18cm x H 40cm

W 7,08" x D 7,08" x H 15,74"