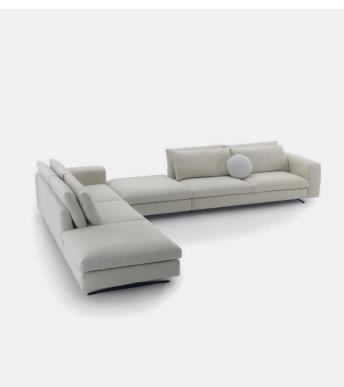

## Leenus Poufs Arflex

## Product Type

Sofas, seating system

Categories: Sofas, seating system, pouf. Structure : Poplar plywood and fir plywood.

Springing : Seat elastic straps.

Structure Upholstery: Shaped polyurethane with differentiated density / polyester slip cover.

Seat  $\ensuremath{\mathsf{Cover}}$  : Shaped polyure thane with differentiated density / polyester slip cover.

Backrest Cushion : Shaped polyurethane with differentiated density and channelled goose feather / down proof fabric. Feet: Black lacquered metal and black protective nylon glides. Optional finishing : Black nickel.