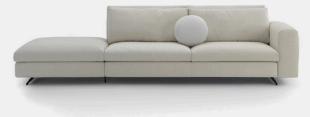

## Leenus Chaise longue with 1 armrest 135cm $_{\rm Arflex}$

## Product Type

Sofas, seating system

Categories: Sofas, seating system, pouf. Structure : Poplar plywood and fir plywood. Springing : Seat elastic straps. Structure Upholstery: Shaped polyurethane with differentiated density / polyester slip cover.

Seat Cover : Shaped polyurethane with differentiated density / polyester slip cover.

Backrest Cushion : Shaped polyurethane with differentiated density and channelled goose feather / down proof fabric. Feet: Black lacquered metal and black protective nylon glides. Optional finishing : Black nickel.

## Dimensions

135cm 53" x 160cm 63" x H90cm 35 1/2"

UPON ORDERING THIS DESIGN

Specify any details needed to place order. These should be selection items on the website.