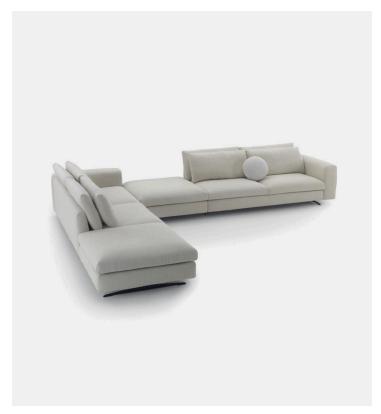

## Leenus Isle unit with corner 321cm Arflex

Product Type Sofas, seating system

Categories: Sofas, seating system, pouf. Structure: Poplar plywood and fir plywood.

Springing : Seat elastic straps.

Structure Upholstery: Shaped polyurethane with differentiated

density / polyester slip cover.

Seat Cover : Shaped polyurethane with differentiated density /

polyester slip cover.

Backrest Cushion: Shaped polyurethane with differentiated density and channelled goose feather / down proof fabric.
Feet: Black lacquered metal and black protective nylon glides.

Optional finishing : Black nickel.

## Dimensions

321cm 126 1/2" x 105cm 41 1/4" x H90cm 35 1/2"