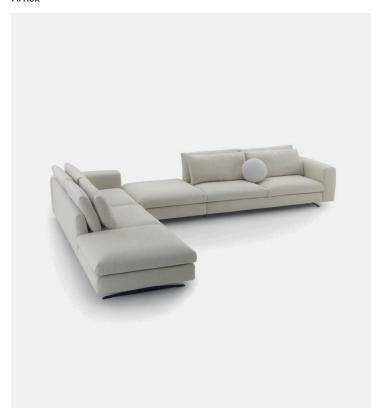

## Leenus Isle unit with corner 297cm

Product Type Sofas, seating system

Categories: Sofas, seating system, pouf. Structure: Poplar plywood and fir plywood.

Springing : Seat elastic straps.

Structure Upholstery: Shaped polyurethane with differentiated

## Dimensions

297cm 111 1/2" x 105cm 41 1/4" x H90cm 35 1/2"