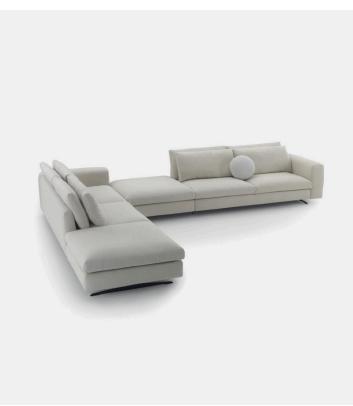

## Leenus Isle unit with corner 257cm

## Product Type

Sofas, seating system

Categories: Sofas, seating system, pouf. Structure : Poplar plywood and fir plywood. Springing : Seat elastic straps. Structure Upholstery: Shaped polyurethane with differentiated

density / polyester slip cover. Seat Cover : Shaped polyurethane with differentiated density /

polyester slip cover. Backrest Cushion : Shaped polyurethane with differentiated

density and channelled goose feather / down proof fabric. Feet: Black lacquered metal and black protective nylon glides. Optional finishing : Black nickel.

## Dimensions

257cm 101 1/4" x 105cm 41 1/4" x H90cm 35 1/2"

UPON ORDERING THIS DESIGN

Specify any details needed to place order. These should be selection items on the website.