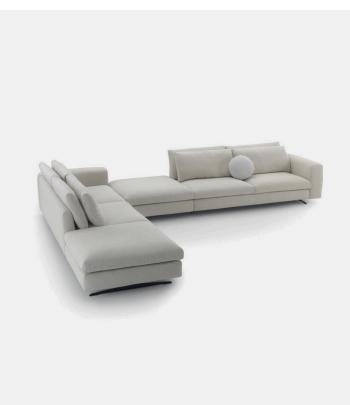

## Leenus Unit without armrests 222cm

## Product Type

Sofas, seating system

Categories: Sofas, seating system, pouf. Structure : Poplar plywood and fir plywood. Springing : Seat elastic straps.

Structure Upholstery: Shaped polyurethane with differentiated density  $\prime$  polyester slip cover.

Seat Cover : Shaped polyurethane with differentiated density / polyester slip cover.

Backrest Cushion : Shaped polyurethane with differentiated density and channelled goose feather / down proof fabric. Feet: Black lacquered metal and black protective nylon glides. Optional finishing : Black nickel.

## Dimensions

222cm 87 1/2" x 105cm 41 1/4" x H90cm 35 1/2"

UPON ORDERING THIS DESIGN

Specify any details needed to place order. These should be selection items on the website.