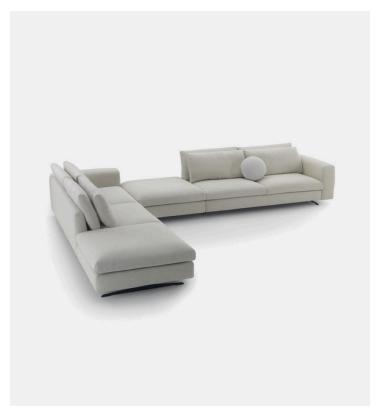

## Leenus Unit without armrests 202cm

Product Type Sofas, seating system

Categories: Sofas, seating system, pouf. Structure: Poplar plywood and fir plywood.

Springing : Seat elastic straps.

Structure Upholstery: Shaped polyurethane with differentiated

density / polyester slip cover.

Seat Cover : Shaped polyurethane with differentiated density /

polyester slip cover.

Backrest Cushion: Shaped polyurethane with differentiated density and channelled goose feather / down proof fabric.
Feet: Black lacquered metal and black protective nylon glides.

Optional finishing : Black nickel.

## Dimensions

202cm 79 1/2" x 105cm 41 1/4" x H90cm 35 1/2"