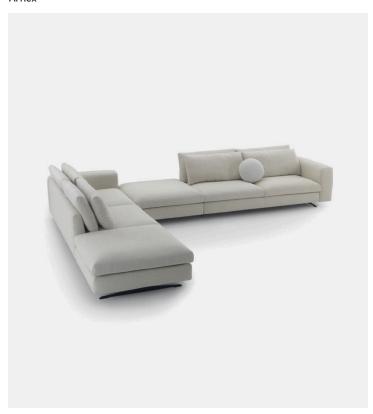

## Leenus Unit without armrests 162cm

Product Type Sofas, seating system

Categories: Sofas, seating system, pouf. Structure: Poplar plywood and fir plywood.

Springing : Seat elastic straps.

Structure Upholstery: Shaped polyurethane with differentiated

density / polyester slip cover.

Seat Cover : Shaped polyurethane with differentiated density /

polyester slip cover.

Backrest Cushion: Shaped polyurethane with differentiated density and channelled goose feather / down proof fabric.
Feet: Black lacquered metal and black protective nylon glides.

Optional finishing : Black nickel.

## Dimensions

162cm 64" x 105cm 41 1/4" x H90cm 35 1/2"