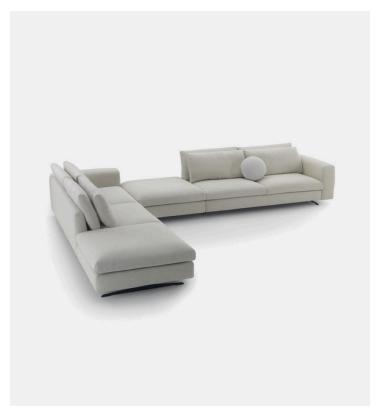

## Leenus Unit without armrests 142cm

Product Type Sofas, seating system

Categories: Sofas, seating system, pouf. Structure: Poplar plywood and fir plywood.

Springing : Seat elastic straps.

Structure Upholstery: Shaped polyurethane with differentiated

density / polyester slip cover.

Seat Cover : Shaped polyurethane with differentiated density /

polyester slip cover.

Backrest Cushion: Shaped polyurethane with differentiated density and channelled goose feather / down proof fabric.
Feet: Black lacquered metal and black protective nylon glides.

Optional finishing : Black nickel.

## Dimensions

142cm 56" x 105cm 41 1/4" x H90cm 35 1/2"