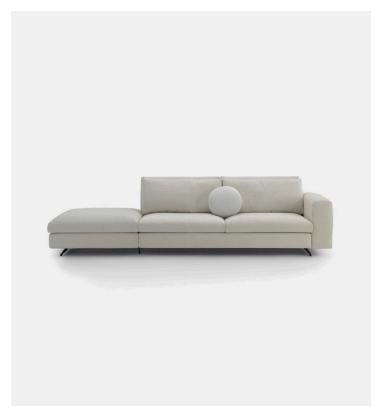

## Leenus Unit with 1 armrest 246 / 236cm Arflex

Product Type Sofas, seating system

Categories: Sofas, seating system, pouf. Structure: Poplar plywood and fir plywood.

Springing : Seat elastic straps.

Structure Upholstery: Shaped polyurethane with differentiated

density / polyester slip cover.

Seat Cover : Shaped polyurethane with differentiated density /

polyester slip cover.

Backrest Cushion: Shaped polyurethane with differentiated density and channelled goose feather / down proof fabric.
Feet: Black lacquered metal and black protective nylon glides.

## Dimensions

246cm 97" x 105cm 41 1/4" x H90cm 35 1/2"