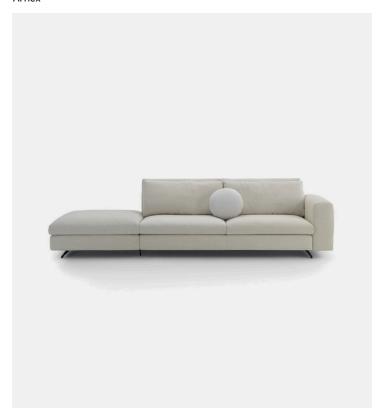

## Leenus Unit with 1 armrest 206 / 196cm

Product Type Sofas, seating system

Categories: Sofas, seating system, pouf. Structure: Poplar plywood and fir plywood.

Springing : Seat elastic straps.

Structure Upholstery: Shaped polyurethane with differentiated

density / polyester slip cover.

Seat Cover : Shaped polyurethane with differentiated density /

polyester slip cover.

Backrest Cushion: Shaped polyurethane with differentiated density and channelled goose feather / down proof fabric.
Feet: Black lacquered metal and black protective nylon glides.

Optional finishing : Black nickel.

## Dimensions

206cm 81" x 105cm 41 1/4" x H90cm 35 1/2"