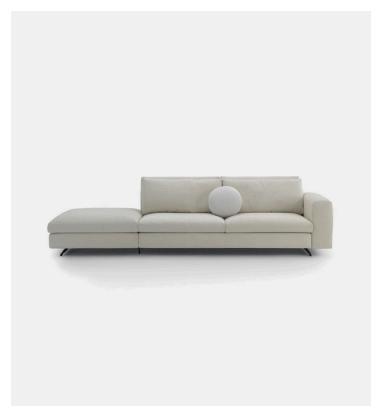

## Leenus Unit with 1 armrest 186 / 176cm Arflex

Product Type Sofas, seating system

Categories: Sofas, seating system, pouf. Structure: Poplar plywood and fir plywood.

Springing : Seat elastic straps.

Structure Upholstery: Shaped polyurethane with differentiated

## Dimensions

186cm 73 1/4" x 105cm 41 1/4" x H90cm 35 1/2"