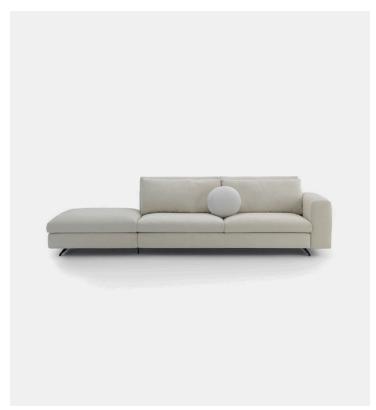

## Leenus Unit with 1 armrest 166 / 156cm Arflex

Product Type Sofas, seating system

Categories: Sofas, seating system, pouf. Structure: Poplar plywood and fir plywood.

Springing : Seat elastic straps.

Structure Upholstery: Shaped polyurethane with differentiated

## Dimensions

166cm 65 1/2" x 105cm 41 1/4" x H90cm 35 1/2"