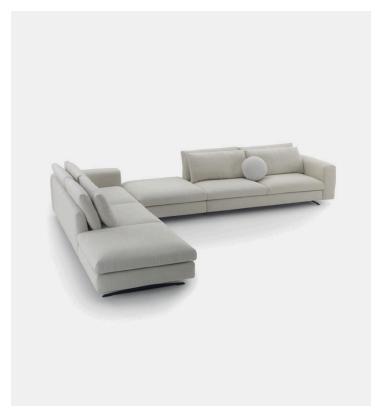

## Leenus Sofa 270 / 250cm Arflex

Product Type Sofas, seating system

Categories: Sofas, seating system, pouf. Structure: Poplar plywood and fir plywood.

Springing : Seat elastic straps.

Structure Upholstery: Shaped polyurethane with differentiated

density / polyester slip cover.

Seat Cover : Shaped polyurethane with differentiated density /

polyester slip cover.

Backrest Cushion: Shaped polyurethane with differentiated density and channelled goose feather / down proof fabric.
Feet: Black lacquered metal and black protective nylon glides.

Optional finishing : Black nickel.

## Dimensions

270cm 106 1/4" x 105cm 41 1/4" x H90cm 35 1/2"