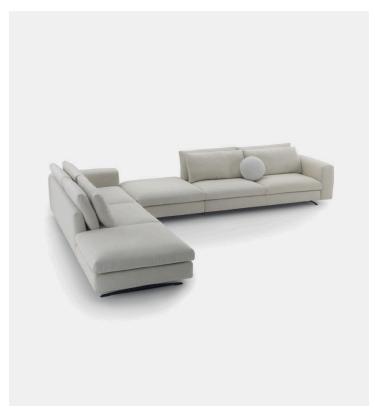

## Leenus Sofa 250 / 230cm Arflex

Product Type Sofas, seating system

Categories: Sofas, seating system, pouf. Structure: Poplar plywood and fir plywood.

Springing : Seat elastic straps.

Structure Upholstery: Shaped polyurethane with differentiated

density / polyester slip cover.

Seat Cover : Shaped polyurethane with differentiated density /

polyester slip cover.

Backrest Cushion: Shaped polyurethane with differentiated density and channelled goose feather / down proof fabric.
Feet: Black lacquered metal and black protective nylon glides.

Optional finishing : Black nickel.

## Dimensions

250cm 98 1/2" x 105cm 41 1/4" x H90cm 35 1/2"