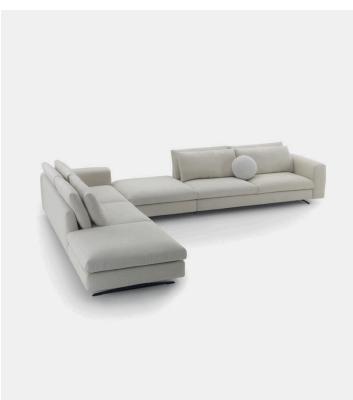

## Leenus Sofa 230 / 210cm <sub>Arflex</sub>

## Product Type

Sofas, seating system

Categories: Sofas, seating system, pouf. Structure : Poplar plywood and fir plywood.

Springing : Seat elastic straps.

Structure Upholstery: Shaped polyurethane with differentiated density  $\prime$  polyester slip cover.

Seat Cover : Shaped polyurethane with differentiated density / polyester slip cover.

Backrest Cushion : Shaped polyurethane with differentiated density and channelled goose feather / down proof fabric. Feet: Black lacquered metal and black protective nylon glides. Optional finishing : Black nickel.

Dimensions

230cm 90 3/4" x 105cm 41 1/4" x H90cm 35 1/2"

UPON ORDERING THIS DESIGN

Specify any details needed to place order. These should be selection items on the website.