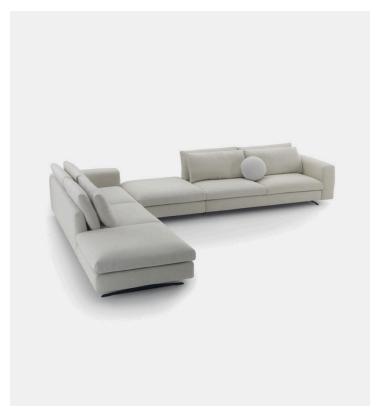

## Leenus Sofa 210 / 190cm Arflex

Product Type Sofas, seating system

Categories: Sofas, seating system, pouf. Structure: Poplar plywood and fir plywood.

Springing : Seat elastic straps.

Structure Upholstery: Shaped polyurethane with differentiated

density / polyester slip cover.

Seat Cover : Shaped polyurethane with differentiated density /

polyester slip cover.

Backrest Cushion: Shaped polyurethane with differentiated density and channelled goose feather / down proof fabric.
Feet: Black lacquered metal and black protective nylon glides.

Optional finishing : Black nickel.

## Dimensions

210cm 82 3/4" x 105cm 41 1/4" x H90cm 35 1/2"