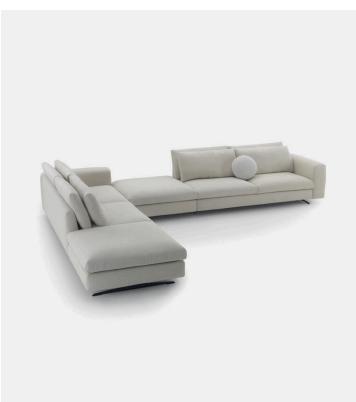

## Leenus Sofa 190 / 170cm <sub>Arflex</sub>

## Product Type

Sofas, seating system

Categories: Sofas, seating system, pouf. Structure : Poplar plywood and fir plywood.

Springing : Seat elastic straps. Structure Upholstery: Shaped polyurethane with differentiated

density / polyester slip cover. Seat Cover : Shaped polyurethane with differentiated density / polyester slip cover.

Backrest Cushion : Shaped polyurethane with differentiated density and channelled goose feather / down proof fabric. Feet: Black lacquered metal and black protective nylon glides. Optional finishing : Black nickel.