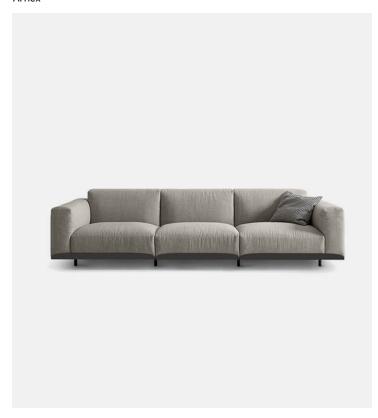

## **Product Type**

A classic typology served on a tender tray. The sofa is flexible in configuration – high, low, narrow, wide, two-seater, three-seater. Floating on an upturned edge, reminiscent of the dress collar known in French as the "col Claudine". Metal structure, backrests and armrests in wood. Upholstery in shaped polyurethane in differentiated density and polyester slip cover. Feet in lacquered metal