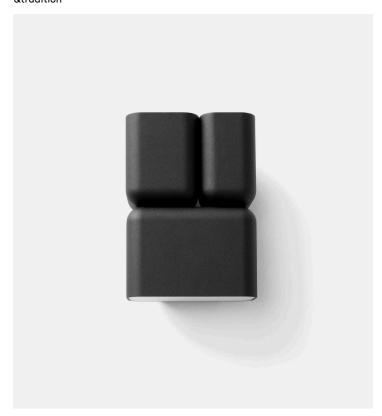

## Product Type Lamp

Intended as a work of art, the Tabata lamp unites an industrial aesthetic with a warm light. Tabata was born after designer Luca Nichetto became intrigued by the idea of creating a lamp that appeared to float. Comprised of three interconnected metal modules, Tabata can be oriented by the owner to direct the diffused light source as desired.