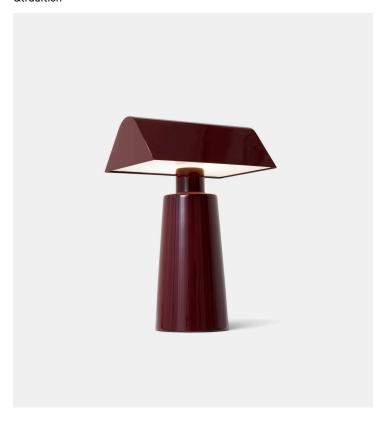

## Product Type Portable Lamp

A practical solution to the increasingly blurred boundaries between work and home, the portable Caret reimagines the linear silhouettes of the classic, green-shaded designs – known as 'bankers lamps' – found in historic libraries. Made entirely from lacquered steel, the design features a rounded base and a long, pyramid-shaped top that emits a soft, diffused light. The lamp comes in two contemporary colours: Dark Burgundy and Silk Grey.

## **Dimensions**

W 5,91" x D 3,94" x H 8,66"

W 15cm x D 10cm x H 22cm