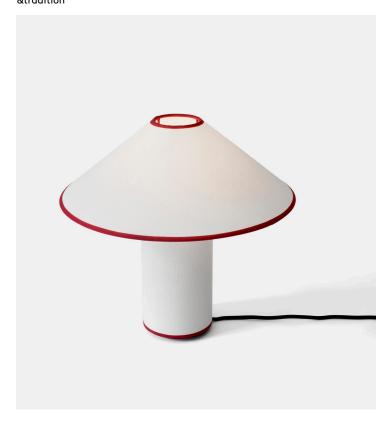

## Product Type Table Lamp

Named after the famed and pioneering French author known simply as 'Colette', &Tradition's new table lamp has an avantgarde aesthetic. Showcasing a tactile shade and base fully encased in a crisp, off-white cotton-linen blend, this dimmable lamp is elegant, fresh and playful.