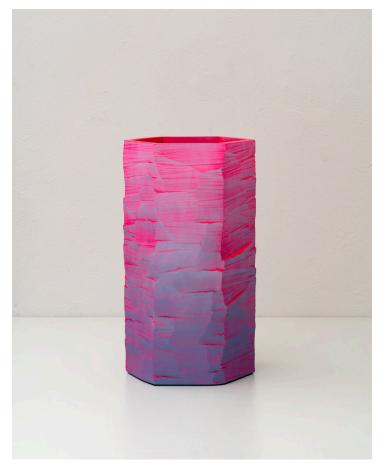

## Large Vessel – LV15 Jamie Wolfond

## Product Type Vase

Flash Set is a series of sculptures which are made by casting, carving, and painting gypsum cement. The pieces are spray painted from hard angle, using the impression of light and shadow to capture a form. Each piece represents a different experiment, elaborating on the one before by slightly altering the tool, process, or sequence of steps used to make it. The result is a grid of interconnected ideas, documenting the evolution of an improvised craft.

**Dimensions** W 11.5in X H 22in X D 11.5in

UPON ORDERING THIS DESIGN

Specify any details needed to place order. These should be selection items on the website.