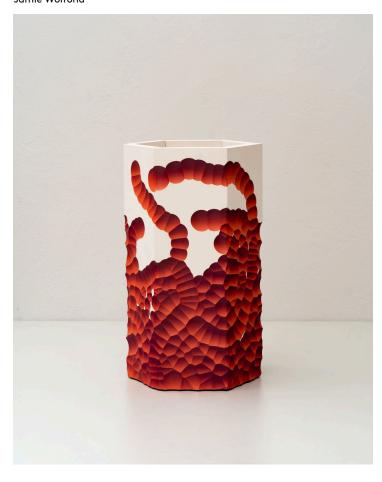

## Large Vessel - LV11 Jamie Wolfond

## Product Type Vase

Flash Set is a series of sculptures which are made by casting, carving, and painting gypsum cement. The pieces are spray painted from hard angle, using the impression of light and shadow to capture a form. Each piece represents a different experiment, elaborating on the one before by slightly altering the tool, process, or sequence of steps used to make it. The result is a grid of interconnected ideas, documenting the evolution of an improvised craft.