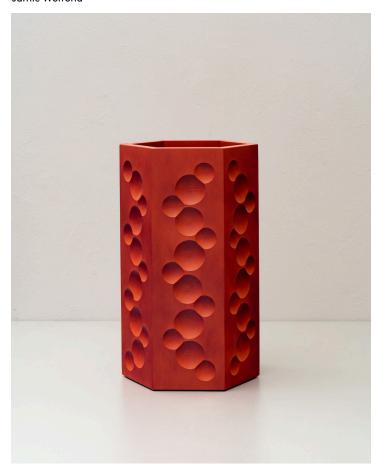

## Large Vessel - LV10 Jamie Wolfond

## Product Type Vase

Flash Set is a series of sculptures which are made by casting, carving, and painting gypsum cement. The pieces are spray painted from hard angle, using the impression of light and shadow to capture a form. Each piece represents a different experiment, elaborating on the one before by slightly altering the tool, process, or sequence of steps used to make it. The result is a grid of interconnected ideas, documenting the evolution of an improvised craft.

## Dimensions

W 11.5in X H 22in X D 11.5in