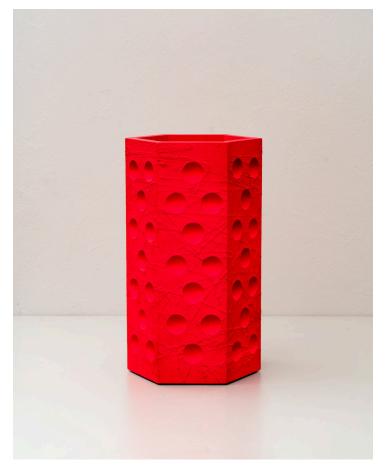

## Large Vessel – LV09 Jamie Wolfond

## Product Type Vase

Flash Set is a series of sculptures which are made by casting, carving, and painting gypsum cement. The pieces are spray painted from hard angle, using the impression of light and shadow to capture a form. Each piece represents a different experiment, elaborating on the one before by slightly altering the tool, process, or sequence of steps used to make it. The result is a grid of interconnected ideas, documenting the evolution of an improvised craft.

**Dimensions** W 11.5in X H 22in X D 11.5in

UPON ORDERING THIS DESIGN

Specify any details needed to place order. These should be selection items on the website.