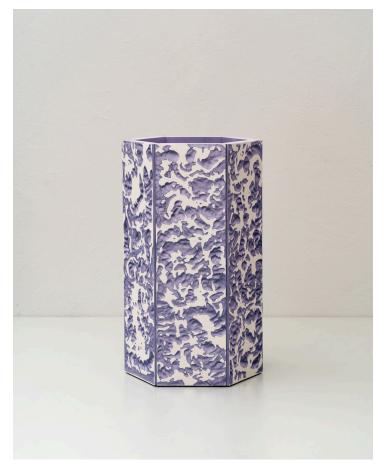

## Large Vessel – LV07 Jamie Wolfond

## Product Type Vase

Flash Set is a series of sculptures which are made by casting, carving, and painting gypsum cement. The pieces are spray painted from hard angle, using the impression of light and shadow to capture a form. Each piece represents a different experiment, elaborating on the one before by slightly altering the tool, process, or sequence of steps used to make it. The result is a grid of interconnected ideas, documenting the evolution of an improvised craft.

**Dimensions** W 11.5in X H 22in X D 11.5in

UPON ORDERING THIS DESIGN

Specify any details needed to place order. These should be selection items on the website.